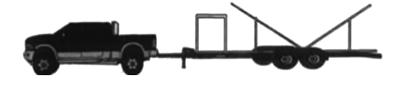

This is a normal Truck and Trailer (55-60 ft in Length) that a Crew will be using to bring your building to the site. Do you have room for them to reach job site, unlead and turn around? Is there a steep hill or sharp curve they will have to attempt to climb that could hinder their progress?