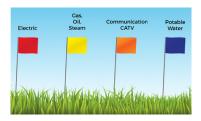

| DATE: |  |  |  |  |  |  |  |

# **Ground Level Disclaimer**

Five Star Metal Buildings appreciates your business.

Nonetheless, it is crucial that your ground be within 3-4 inches level before your unit can be installed. We recommend you get it professionally done. If this or any of the following criteria are not met, our Installer's will not be able to install your building. Please contact one of our Customer Service Agents if you have any questions.



No Installs on Un-level Land



# Your House Interferes with Unit



Wall Installation - Fees Apply



Within 10 ft above the Unit Leg Height



### Underground Utilities Must Be Marked



# 3-4 ft of Clearance around the Unit



On Side Entry Units, the Ground must be level. If it is not, there will be an open space under one of the door corners. The building cannot be adjusted due to un-level ground.





This is a normal Truck and Trailer (55-60 ft in Length) that a Crew will be using to bring your building to the site. Do you have room for them to reach job site, unlead and turn around? Is there a steep hill or sharp curve they will have to attempt to climb that could hinder their progress?

By signing below, the Buyer indicated that the ground is level and acknowledges, installation crew is unable to install the structure due to an un-level foundation.

A return trip fee and a re-stocking fee will be added to the order.

SIGNATURE DATE

Thank you for you understanding