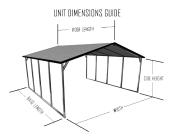

#### features.

Frames on all buildings are 1 foot shorter than roof length. Roofs have 6" overhang on front and back. Frame lengths are as follows: 21'=20' Frame, 26'=25' Frame, and so on. Cement pad to match frame length.